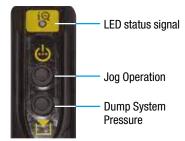

#### **Interactive Pendant**

Integrated pendant control with a magnet that fits securely into the handle of the pump.

- Operation, programming and diagnostics status provided to operator with yellow, green, and red LED as well as vibration pulses.
- Fault codes warn operators of any issues related to voltage, temperature, button controls, or if professional service is required.

3/2 Jog, 3/2 Dump, 4/3 Jog pendant with 3 metres cord

3/2 Dump and Hold pendant with 3 metres cord