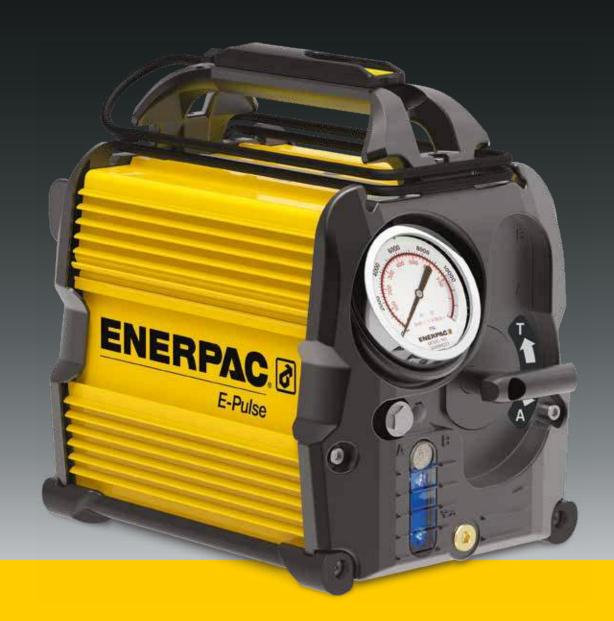

### E-Series E-Pulse®, Electric Hydraulic Pumps

ENERPAC. 🗗

▼ EP3204JE-G, E-Pulse® Electric Hydraulic Pump

#### **Performance**

- Two-stage pump with high flow/pressure ratio: 2,13 l/min at 175 bar; 0,52 l/min at 700 bar
- Smart controls enable motor to maintain constant power across the pressure range
- 24VDC power regulator minimizes effects of poor power supply
- Six-piston block design provides even flow for smooth operation of cylinder or tool.

#### **Durability**

- Durable aluminium housing
- High-efficiency permanent magnet, direct drive motor enables continuous use and long service life
- Built-in thermal protection
- IP Rating: IP54 on the pump, IP67 on the pendant

#### **Convenience**

- Speed control with dial adjustment for precise operation
- Pendant and cord management system
- Integrated pressure gauge with scalereading in bar, MPA and psi
- Convenient oil fill port, oil level indicator and automatic breather.