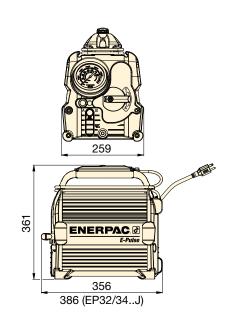

### E-Series E-Pulse®, Electric Hydraulic Pumps

ENERPAC. 🗗

▼ EP3204JE-G, E-Pulse® Electric Hydraulic Pump

The durable aluminum housing is designed to give easy access for serviceability. E-Pulse is the heart to any hydraulic system, ensuring high performance and providing ultimate convenience.

**E** Series

Reservoir Capacity:

3,0 litres

Flow at Rated Pressure:

0,52 I/min

Motor Size:

0,63 kW

Maximum Operating Pressure:

700 bar