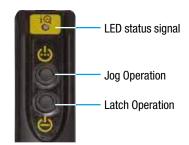

#### **Interactive Pendant**

Integrated pendant control with a magnet that fits securely into the handle of the pump.

- Operation, programming and diagnostics status provided to operator with yellow, green, and red LED as well as vibration pulses.
- Fault codes warn operators of any issues related to voltage, temperature, button controls, or if professional service is required.

3/2 Jog, 3/2 Dump, 4/3 Jog pendant with 3 metres cord

3/2 Dump and Hold pendant with 3 metres cord