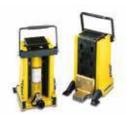

### E-Series E-Pulse®, Electric Hydraulic Pumps

ENERPAC. 🗗

▼ EP3204JE-G, E-Pulse® Electric Hydraulic Pump

## **E-Pulse®**, **Electric Hydraulic Pumps**

E-Pulse® Pumps

The Enerpac E-Pulse drives high productivity through its innovative

design. Smart controls enable the motor to maintain constant power providing higher flow than traditional pumps.

Adjustable speed control enables precision as required. E-Pulse is designed for convenience.

Features include a cord management system and integrated pendant control with a magnet that fits securely into the handle of the pump.

The durable aluminum housing is designed to give easy access for serviceability. E-Pulse is the heart to any hydraulic system, ensuring high performance and providing ultimate convenience.

**E** Series