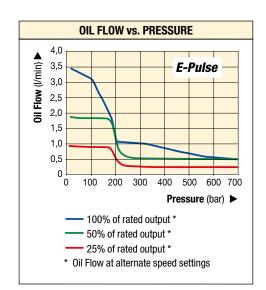

#### **Performance**

- Two-stage pump with high flow/pressure ratio: 2,13 l/min at 175 bar; 0,52 l/min at 700 bar
- Smart controls enable motor to maintain constant power across the pressure range
- 24VDC power regulator minimizes effects of poor power supply
- Six-piston block design provides even flow for smooth operation of cylinder or tool.

#### **▼ PERFORMANCE CHART**

| Pump<br>Series/Type | Output Flow Rate<br>(I/min) |            |            |            | Motor<br>Voltage | Plug Type      | Current<br>Draw | Sound<br>Level |
|---------------------|-----------------------------|------------|------------|------------|------------------|----------------|-----------------|----------------|
|                     | 1<br>bar                    | 175<br>bar | 350<br>bar | 700<br>bar | (VAC)            |                | (Amps)          | (dBA)          |
| EP3B-G              |                             |            |            |            | 100-120          | NEMA 5-15      | 12              |                |
| EP3I-G              | 3,61                        | 2,13       | 0,95       | 0,52       | 200-250          | NEMA 6-15      | 7               | 70-85          |
| EP3E-G              |                             |            |            |            | 200-250          | Schuko CEE 7/7 | 7               |                |