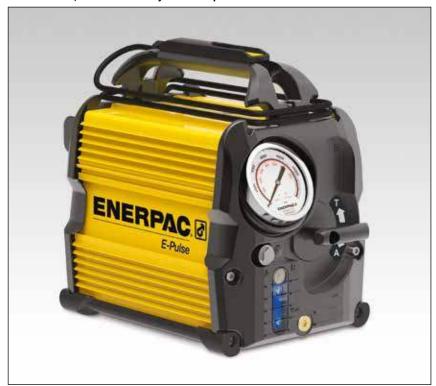

## **E-Pulse®**, **Electric Hydraulic Pumps**

E-Pulse® Pumps

The Enerpac E-Pulse drives high productivity through its innovative

design. Smart controls enable the motor to maintain constant power providing higher flow than traditional pumps.

Adjustable speed control enables precision as required. E-Pulse is designed for convenience.

Features include a cord management system and integrated pendant control with a magnet that fits securely into the handle of the pump.

The durable aluminum housing is designed to give easy access for serviceability. E-Pulse is the heart to any hydraulic system, ensuring high performance and providing ultimate convenience.

**E** Series